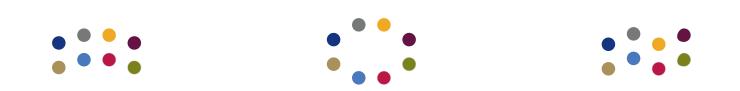

#### Dynamic Logo

Minimalistic interchangeable logo forms combining 8 colours symbolizing the following groups -Environment, Society, Health, Policy, Economy Culture... - Ref pg8

#### Colour Groups

For the sake of legibility, the logo must never be printed smaller than 10mm in height or 10px on screen. At smaller sizes it is best to use the logo icon alone as shown to the right.