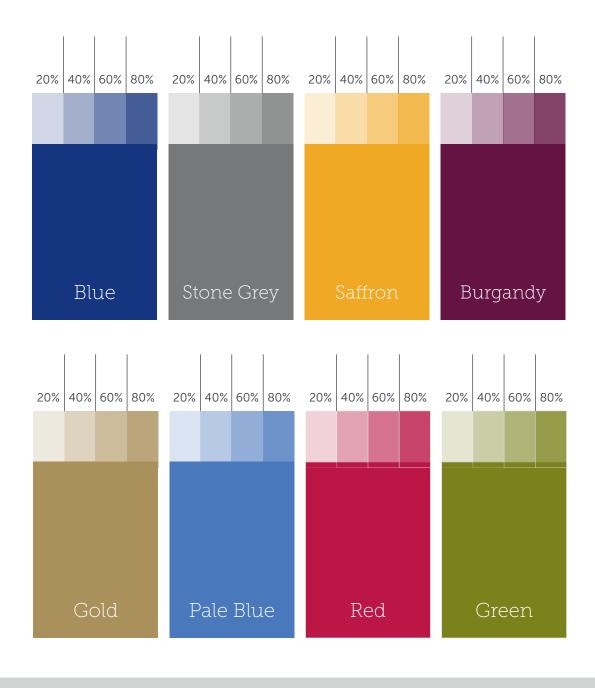

#### Breakdown

#### No's & Tints

Here we have shown the breakdowns for each of the colors in your palette. RGB & Web colors are for screen use only. CMYK & Pantone numbers are for print.

Tints are useful as they provide additional colors at no extra print cost. We have included tints at 20% increments.