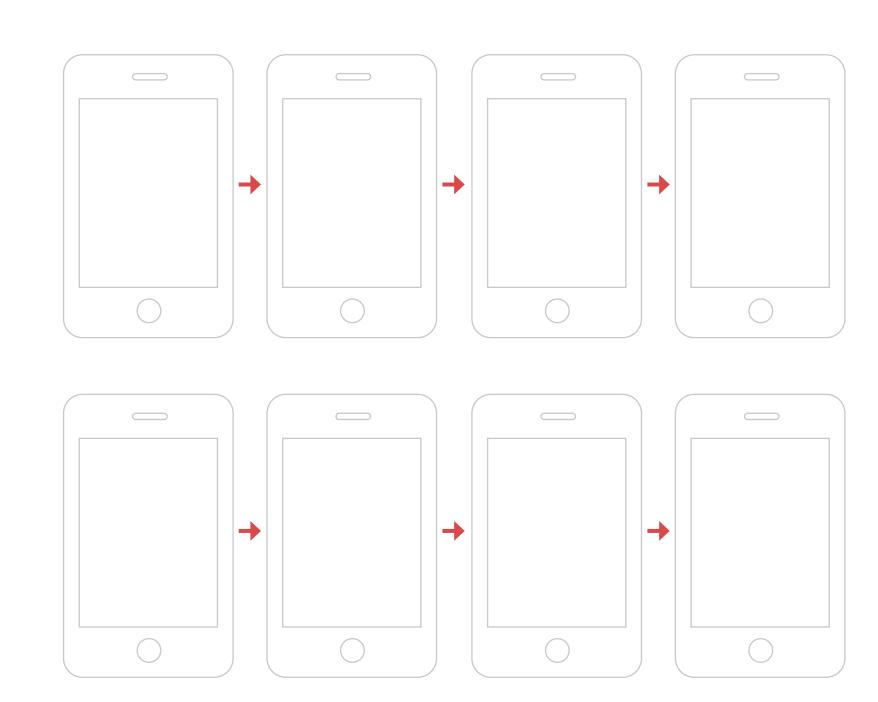

#### App

#### App Icon

The app will be launched in 2014. Here we have shown how the icon should look.

Wireframing refers to the basic layout, workflow and prototyping of your application.

The wireframe saves the designer the hassle of color palette, rendering, editing & adding placeholders images etc.

The arrows show user navigation page to page