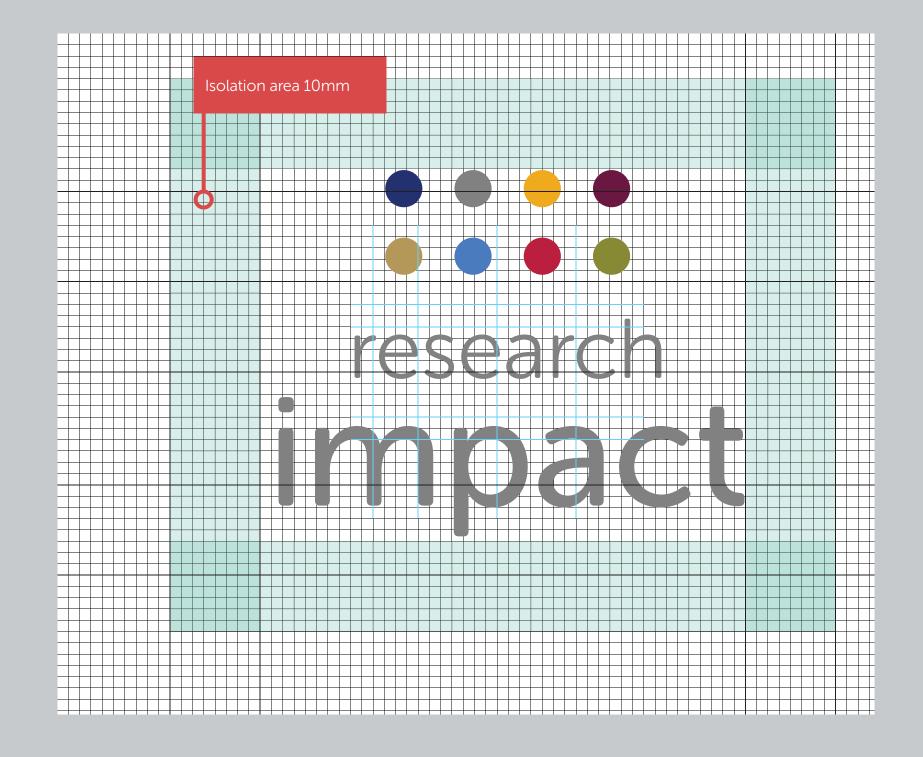

#### Isolation Zone

The isolation zone is the space around the logo. It is important that no images/text/borders or margins are placed within 10mm of the logo.

Gold

Pale Blue

Red

Green