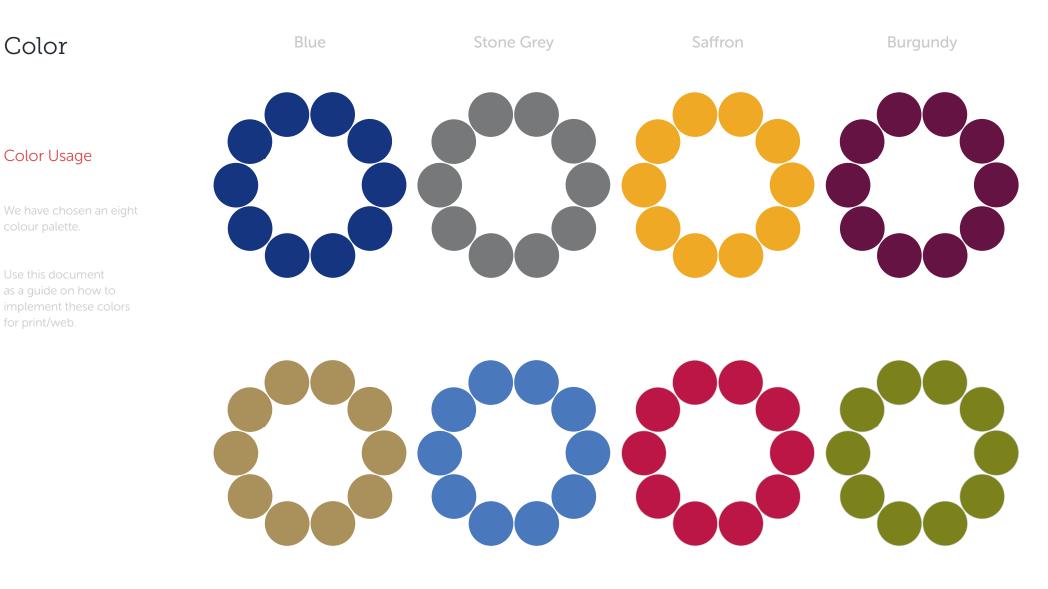

#### Colour

#### Colour Groups

For the sake of legibility, the logo must never be printed smaller than 10mm in height or 10px on screen. At smaller sizes it is best to use the logo icon alone as shown to the right.

#### Logo Usage

#### Isolation Zone

The isolation zone is the space around the logo. It is important that no images/text/borders or margins are placed within 10mm of the logo.

Gold

Pale Blue

Red

Green