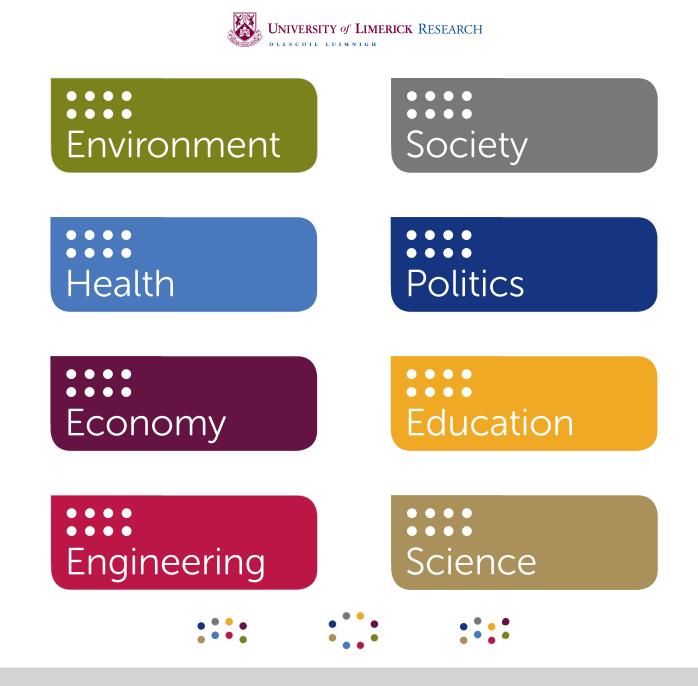

#### Dynamic Logo

Minimalistic interchangeable logo forms combining 8 colours symbolizing the following groups -Environment, Society, Health, Policy, Economy Culture... - Ref pg8